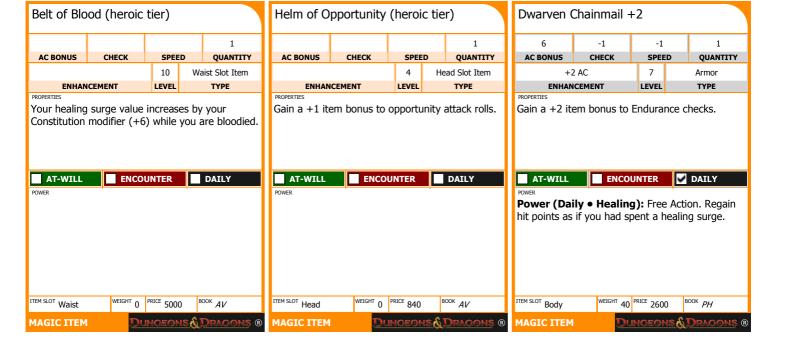

## Character Sheet

Amos Page 1 Fab Moicano

| List your powers below.<br>Check the box when the power is used. |                   | List your powers below.  Check the box when the power is used. | - A                                                                                                               |
|------------------------------------------------------------------|-------------------|----------------------------------------------------------------|-------------------------------------------------------------------------------------------------------------------|
| Clear the box when the power renews.  AT-WILL POWERS             |                   | Clear the box when the power renews.  MAGIC ITEMS              |                                                                                                                   |
| Combat Challenge                                                 |                   | WEAPON Reckless Maul +2 (E)                                    |                                                                                                                   |
| Crushing Surge                                                   |                   | WEAPON                                                         |                                                                                                                   |
| Brash Strike                                                     |                   | WEAPON                                                         |                                                                                                                   |
| Stati Stille                                                     |                   | WEAPON                                                         |                                                                                                                   |
|                                                                  |                   | ARMOR Duranton Chainmail 12 (E)                                |                                                                                                                   |
|                                                                  |                   | Dwarven Chainmail +2 (E)                                       |                                                                                                                   |
|                                                                  |                   | FEET                                                           |                                                                                                                   |
| ENCOUNTER POWERS                                                 |                   | HANDS                                                          | - 3                                                                                                               |
| Bell Ringer                                                      |                   | HEAD                                                           |                                                                                                                   |
| Blinding Smash                                                   |                   | Helm of Opportunity (heroic tier) (E)                          | - t                                                                                                               |
| Come and Get It                                                  |                   | Cloak of the Walking Wounded +2 (E)                            |                                                                                                                   |
|                                                                  |                   | RING                                                           | <del>+</del>                                                                                                      |
|                                                                  |                   | RING                                                           | PERSONALITY TRAITS                                                                                                |
|                                                                  |                   | WAIST Belt of Blood (heroic tier) (E)                          | PERSONALITY TRAITS                                                                                                |
| DAILY POWERS                                                     |                   |                                                                |                                                                                                                   |
| Pinning Smash                                                    | П                 |                                                                |                                                                                                                   |
| Victorious Surge                                                 |                   |                                                                |                                                                                                                   |
| Comeback Strike                                                  | -                 |                                                                |                                                                                                                   |
| COMEDACK STIKE                                                   |                   |                                                                | 4                                                                                                                 |
|                                                                  |                   |                                                                | 4                                                                                                                 |
|                                                                  |                   |                                                                | MANNERISMS AND APPEARANCE                                                                                         |
|                                                                  | Ш                 |                                                                | MANNERS AND AFFEARANCE                                                                                            |
| UTILITY POWERS                                                   |                   |                                                                |                                                                                                                   |
| Boundless Endurance                                              |                   |                                                                |                                                                                                                   |
| Settling the Score                                               |                   |                                                                |                                                                                                                   |
| Strength From Pain                                               |                   |                                                                |                                                                                                                   |
|                                                                  |                   |                                                                |                                                                                                                   |
|                                                                  |                   | Daily Item Powers Per Day                                      |                                                                                                                   |
|                                                                  | $\overline{\Box}$ | Heroic (1-10) Milestone / / / /                                | CHARACTER BACKGROUND                                                                                              |
|                                                                  | $\overline{}$     | Paragon (11-20)                                                | Akanûl                                                                                                            |
|                                                                  | -                 | Epic (21-30)                                                   | Akanûl is a land defined by extreme geography, eldritch beasts, and genasi. A new nation formed in the devastated |
|                                                                  |                   |                                                                | and warped lands between Chessenta and Chondath, Akanú                                                            |
| OTHER EQUIPMENT                                                  |                   | RITUALS / ALCHEMY                                              | has overcome great adversity and is now a name to be respected and feared.                                        |
| Heavy Shield                                                     |                   |                                                                | You gain resist 2 cold, resist 2 fire, and resist 2 thunder (or                                                   |
| Adventurer's Kit                                                 |                   |                                                                | your existing resistance to these damage types increases by 2).                                                   |
|                                                                  |                   |                                                                | At 11th level, these values improve to resist 3 (or                                                               |
|                                                                  |                   |                                                                | COMPANIONS AND ALLIES                                                                                             |
|                                                                  |                   |                                                                | _                                                                                                                 |
|                                                                  |                   |                                                                | _                                                                                                                 |
|                                                                  |                   |                                                                | _                                                                                                                 |
|                                                                  |                   |                                                                | _                                                                                                                 |
|                                                                  |                   |                                                                |                                                                                                                   |
|                                                                  |                   |                                                                |                                                                                                                   |
|                                                                  |                   |                                                                | CECCION AND CAMPAICN NOTES                                                                                        |
|                                                                  |                   |                                                                | SESSION AND CAMPAIGN NOTES                                                                                        |
|                                                                  |                   |                                                                | _                                                                                                                 |
| COINS AND OTHER WEALTH                                           |                   |                                                                |                                                                                                                   |
| Money on hand: 1.748 gp                                          |                   |                                                                |                                                                                                                   |
| Stored money: 0 gp                                               |                   |                                                                |                                                                                                                   |
| Encumbrance: 101 / 160                                           |                   |                                                                |                                                                                                                   |
|                                                                  |                   |                                                                |                                                                                                                   |
|                                                                  |                   |                                                                |                                                                                                                   |
|                                                                  |                   |                                                                |                                                                                                                   |
|                                                                  |                   |                                                                |                                                                                                                   |
|                                                                  |                   |                                                                |                                                                                                                   |