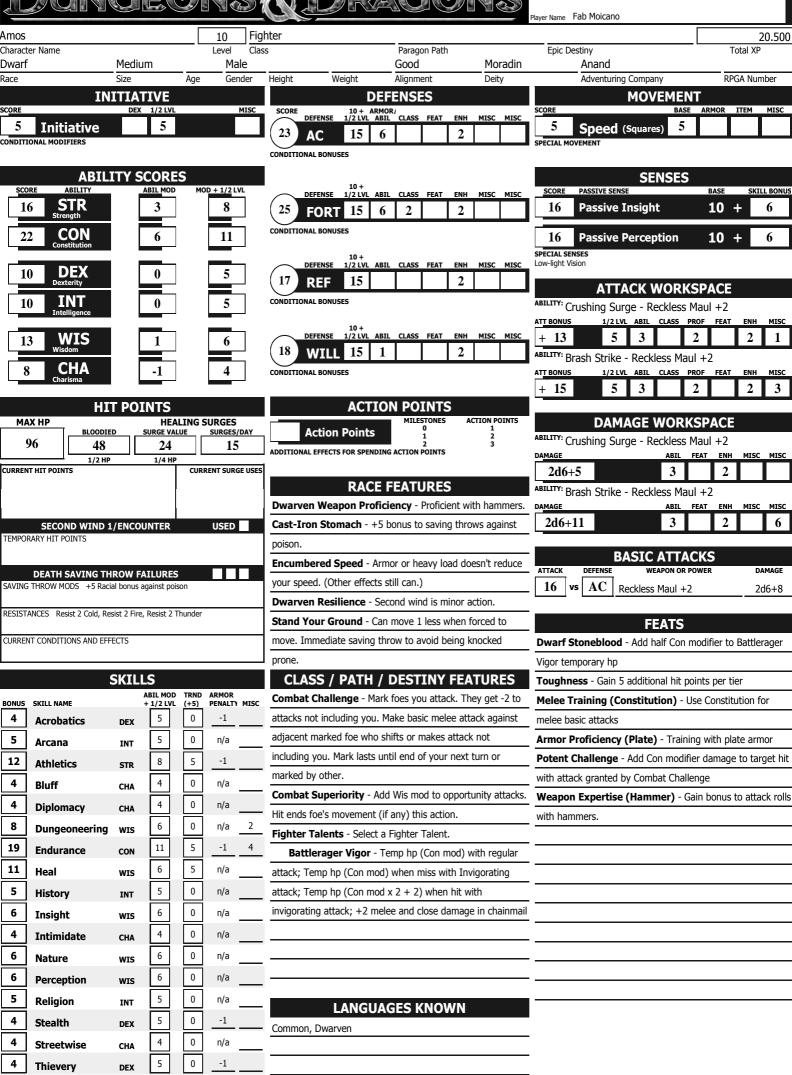

## Character Sheet

Amos Page 1 Fab Moicano

| List your powers below.<br>Check the box when the power is used. |                   | List your powers below.  Check the box when the power is used. | - A                                                                                                               |
|------------------------------------------------------------------|-------------------|----------------------------------------------------------------|-------------------------------------------------------------------------------------------------------------------|
| Clear the box when the power renews.  AT-WILL POWERS             |                   | Clear the box when the power renews.  MAGIC ITEMS              |                                                                                                                   |
| Combat Challenge                                                 |                   | WEAPON Reckless Maul +2 (E)                                    |                                                                                                                   |
| Crushing Surge                                                   |                   | WEAPON                                                         |                                                                                                                   |
| Brash Strike                                                     |                   | WEAPON                                                         |                                                                                                                   |
| Stati Stille                                                     |                   | WEAPON                                                         |                                                                                                                   |
|                                                                  |                   | ARMOR Duranton Chainmail 12 (E)                                |                                                                                                                   |
|                                                                  |                   | Dwarven Chainmail +2 (E)                                       |                                                                                                                   |
|                                                                  |                   | FEET                                                           |                                                                                                                   |
| ENCOUNTER POWERS                                                 |                   | HANDS                                                          | - 3                                                                                                               |
| Bell Ringer                                                      |                   | HEAD                                                           |                                                                                                                   |
| Blinding Smash                                                   |                   | Helm of Opportunity (heroic tier) (E)                          | - t                                                                                                               |
| Come and Get It                                                  |                   | Cloak of the Walking Wounded +2 (E)                            |                                                                                                                   |
|                                                                  |                   | RING                                                           | <del>+</del>                                                                                                      |
|                                                                  |                   | RING                                                           | PERSONALITY TRAITS                                                                                                |
|                                                                  |                   | WAIST Belt of Blood (heroic tier) (E)                          | PERSONALITY TRAITS                                                                                                |
| DAILY POWERS                                                     |                   |                                                                |                                                                                                                   |
| Pinning Smash                                                    | П                 |                                                                |                                                                                                                   |
| Victorious Surge                                                 |                   |                                                                |                                                                                                                   |
| Comeback Strike                                                  | -                 |                                                                |                                                                                                                   |
| COMEDACK STIKE                                                   |                   |                                                                | 4                                                                                                                 |
|                                                                  |                   |                                                                | 4                                                                                                                 |
|                                                                  |                   |                                                                | MANNERISMS AND APPEARANCE                                                                                         |
|                                                                  | Ш                 |                                                                | MANNERS AND AFFEARANCE                                                                                            |
| UTILITY POWERS                                                   |                   |                                                                |                                                                                                                   |
| Boundless Endurance                                              |                   |                                                                |                                                                                                                   |
| Settling the Score                                               |                   |                                                                |                                                                                                                   |
| Strength From Pain                                               |                   |                                                                |                                                                                                                   |
|                                                                  |                   |                                                                |                                                                                                                   |
|                                                                  |                   | Daily Item Powers Per Day                                      |                                                                                                                   |
|                                                                  | $\overline{\Box}$ | Heroic (1-10) Milestone / / / /                                | CHARACTER BACKGROUND                                                                                              |
|                                                                  | $\overline{}$     | Paragon (11-20)                                                | Akanûl                                                                                                            |
|                                                                  | -                 | Epic (21-30)                                                   | Akanûl is a land defined by extreme geography, eldritch beasts, and genasi. A new nation formed in the devastated |
|                                                                  |                   |                                                                | and warped lands between Chessenta and Chondath, Akanú                                                            |
| OTHER EQUIPMENT                                                  |                   | RITUALS / ALCHEMY                                              | has overcome great adversity and is now a name to be respected and feared.                                        |
| Heavy Shield                                                     |                   |                                                                | You gain resist 2 cold, resist 2 fire, and resist 2 thunder (or                                                   |
| Adventurer's Kit                                                 |                   |                                                                | your existing resistance to these damage types increases by 2).                                                   |
|                                                                  |                   |                                                                | At 11th level, these values improve to resist 3 (or                                                               |
|                                                                  |                   |                                                                | COMPANIONS AND ALLIES                                                                                             |
|                                                                  |                   |                                                                | _                                                                                                                 |
|                                                                  |                   |                                                                | _                                                                                                                 |
|                                                                  |                   |                                                                | _                                                                                                                 |
|                                                                  |                   |                                                                | _                                                                                                                 |
|                                                                  |                   |                                                                |                                                                                                                   |
|                                                                  |                   |                                                                |                                                                                                                   |
|                                                                  |                   |                                                                | CECCION AND CAMPAICN NOTES                                                                                        |
|                                                                  |                   |                                                                | SESSION AND CAMPAIGN NOTES                                                                                        |
|                                                                  |                   |                                                                | _                                                                                                                 |
| COINS AND OTHER WEALTH                                           |                   |                                                                |                                                                                                                   |
| Money on hand: 1.748 gp                                          |                   |                                                                |                                                                                                                   |
| Stored money: 0 gp                                               |                   |                                                                |                                                                                                                   |
| Encumbrance: 101 / 160                                           |                   |                                                                |                                                                                                                   |
|                                                                  |                   |                                                                |                                                                                                                   |
|                                                                  |                   |                                                                |                                                                                                                   |
|                                                                  |                   |                                                                |                                                                                                                   |
|                                                                  |                   |                                                                |                                                                                                                   |
|                                                                  |                   |                                                                |                                                                                                                   |